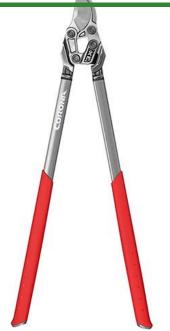

## Corona Duallink Bypass Loppers - 31in.

RCSL8180

## **Details**

The Max Forged DualLink Bypass Loppers features a compound-action cutting head to cut through wood up to 2 inches. The cutting head will multiply force on each cut by up to 3 times without extra effort making it much easier than with a conventional lopper. Fully forged steel construction for strength. Comfortable handle with contoured soft grip to fit all hand sizes. The shock-absorbing integrated bumper cushions each pruning cut. Easy to resharpen, if necessary. No-fail metal end cap. 2in. Capacity. 31in Steel Handles.

- Precision Made Max Forged Steel Construction for Strength
- Max Forged Blade Stays Sharp
- Comfortable Handle with Contoured Soft Grip, Fits All Hand Sizes
- Less Fatigue with ShockGUARD Bumper System
- Easy to Sharpen
- No-Fail Metal End Cap
- 2 inch Capacity
- 31 inch Handle