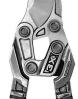

## **Details**

The Max Forged DualLink Bypass Loppers features a compound-action cutting head to cut through wood up to 2 inches. The cutting head will multiply force on each cut by up to 3 times without extra effort making it much easier than with a conventional lopper. Fully forged steel construction for strength. Comfortable handle with contoured soft grip to fit all hand sizes. The shock-absorbing integrated bumper cushions each pruning cut. Easy to resharpen, if necessary. No-fail metal end cap. 2in. Capacity. 31in Steel Handles.

- Precision Made Max Forged Steel Construction for Strength
- Max Forged Blade Stays Sharp
- Comfortable Handle with Contoured Soft Grip, Fits All Hand Sizes
- Less Fatigue with ShockGUARD Bumper System
- Easy to Sharpen
- No-Fail Metal End Cap
- 2 inch Capacity
- 31 inch Handle