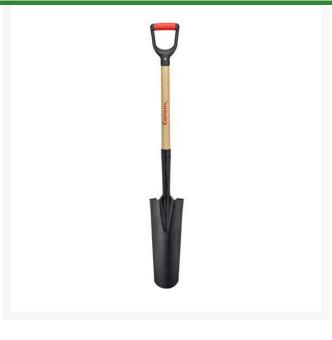

## Corona Drain Spade - 30in Ash Handle -

## Details

Tapered, 16" round nose, slightly cupped blade for efficient digging of deep, round-bottom drains and trenches. 15 gauge tempered steel blade for long service life. Large forward-turned steps for firmer footing. 30" Ash wood handle with D-Grip.

- 16" drain spade
- 15 gauge tempered steel blade
- Tapered, round nose
- Slightly cupped blade for efficient digging of deep, round bottom drains and trenches
- D-Grip handle
- 30" Ash wood handle

## Specifications

Manufacturer Handle Material Head Material Tool Head Width Corona Wood Tempered Steel 16 in