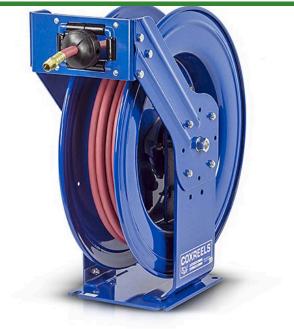

## **Coxreels Heavy Duty Hose Reel**

RCSHN450

## **Details**

High-quality steel construction with powder-coated finish. Features heavy-duty ribbed discs with rolled edges for greater strength & safety with the added stability of the Super Hub dual axle support to accommodate longer lengths of hose. External fluid path with brass NPT swivel that screws into 1" solid steel axle, easily removed for swivel maintenance. The lubricated spring motor is also easily removed for safe, convenient replacement, extending reel life indefinitely.

## **Specifications**

Manufacturer Cox Reels
Hose Included Yes
Hose Inside .5 in

Diameter

Hose Length 50 ft Hose Outside .75 in

Diameter

Maximum Pressure 300 psi Weight (lbs) 54 lb

Complete Turf Equipment Ltd. 4331 Oil Heritage Road Petrolia, NON 1R0 519-882-2008