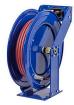

## **Coxreels Heavy Duty Hose Reel**

RCSHN450

## **Details**

High-quality steel construction with powder-coated finish. Features heavy-duty ribbed discs with rolled edges for greater strength & safety with the added stability of the Super Hub dual axle support to accommodate longer lengths of hose. External fluid path with brass NPT swivel that screws into 1" solid steel axle, easily removed for swivel maintenance. The lubricated spring motor is also easily removed for safe, convenient replacement, extending reel life indefinitely.

## **Specifications**

Manufacturer Cox Reels
Hose Included Yes
Hose Inside .5 in

Diameter

Hose Length 50 ft Hose Outside .75 in

Diameter

Maximum Pressure 300 psi Weight (lbs) 54 lb

Complete Turf Equipment Ltd. 4331 Oil Heritage Road Petrolia, NON 1R0 519-882-2008