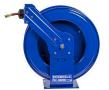

## **Coxreels Heavy Duty Hose Reel**

RCSHN450

## **Details**

High-quality steel construction with powder-coated finish. Features heavy-duty ribbed discs with rolled edges for greater strength & safety with the added stability of the Super Hub dual axle support to accommodate longer lengths of hose. External fluid path with brass NPT swivel that screws into 1" solid steel axle, easily removed for swivel maintenance. The lubricated spring motor is also easily removed for safe, convenient replacement, extending reel life indefinitely.

## **Specifications**

Manufacturer Cox Reels
Hose Included Yes
Hose Inside .5 in

Diameter

Hose Length 50 ft Hose Outside .75 in

Diameter

Maximum Pressure 300 psi Weight (lbs) 54 lb

Complete Turf Equipment Ltd. 4331 Oil Heritage Road Petrolia, NON 1R0 519-882-2008