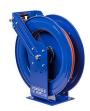

## **Coxreels Heavy Duty Hose Reel**

RCSHN450

## **Details**

High-quality steel construction with powder-coated finish. Features heavy-duty ribbed discs with rolled edges for greater strength & safety with the added stability of the Super Hub dual axle support to accommodate longer lengths of hose. External fluid path with brass NPT swivel that screws into 1" solid steel axle, easily removed for swivel maintenance. The lubricated spring motor is also easily removed for safe, convenient replacement, extending reel life indefinitely.

## **Specifications**

Manufacturer Cox Reels
Hose Included Yes
Hose Inside .5 in

Diameter

Hose Length 50 ft Hose Outside .75 in

Diameter

Maximum Pressure 300 psi Weight (lbs) 54 lb

Complete Turf Equipment Ltd. 4331 Oil Heritage Road Petrolia, NON 1R0 519-882-2008