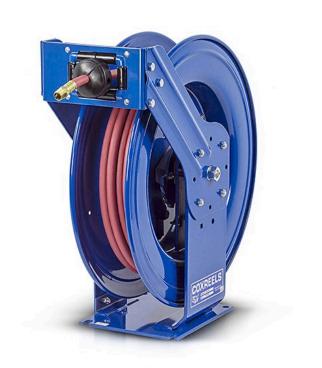

## Details

High-quality steel construction with powder-coated finish. Features heavy-duty ribbed discs with rolled edges for greater strength & safety with the added stability of the Super Hub dual axle support to accommodate longer lengths of hose. External fluid path with brass NPT swivel that screws into 1" solid steel axle, easily removed for swivel maintenance. The lubricated spring motor is also easily removed for safe, convenient replacement, extending reel life indefinitely.

## Specifications

| Manufacturer     | Cox Reels |
|------------------|-----------|
| Hose Included    | Yes       |
| Hose Inside      | .5 in     |
| Diameter         |           |
| Hose Length      | 50 ft     |
| Hose Outside     | .75 in    |
| Diameter         |           |
| Maximum Pressure | 300 psi   |
| Weight           | 54 lb     |
|                  |           |