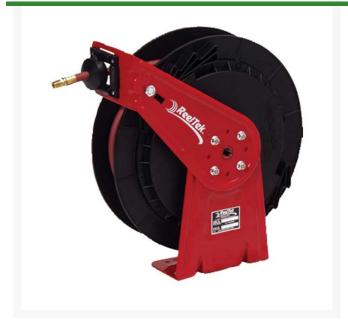

## Reelcraft Hose Reel 3/8-50 ft

RCRT650OLP

## **Details**

Series RT is an economical choice for a medium duty, lighter-weight, spring-retractable hose reel designed for applications that are less demanding, yet require a product that can withstand industrial use. Easy to install and maintain, ReelTek conveniently keeps hoses organized for a more efficient, safer work area. Hoses stored on a reel last five times longer, stay out of sight and out of the way. Air/water hose included.