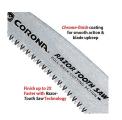

## **Details**

The 18 inch Corona RazorTOOTH Saw festures a curved blade design cutting twice as fast as a conventional saw blade. The whetstone-ground razor teeth are sharpened on 3 sides then impulse hardened. Friction-reducing, rust resistant, tempered carbon-steel alloy with hard-coating allows the razor teeth to glide through wood on the pull stroke quickly and efficiently. The ergonomic non-slip D-handle is designed for gloved or 2-handed operation.

- Cuts 2X More Than Conventional Saws
- Whetstone-ground Razor Teeth are Sharpened on 3 Sides
- Friction-reducing Hard Coating to Cut Easily
- Ergonomic Grip for All-sized Hands Comfortably