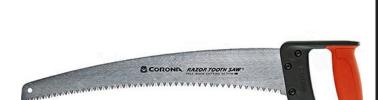

## **Details**

The 18 inch Corona RazorTOOTH Saw festures a curved blade design cutting twice as fast as a conventional saw blade. The whetstone-ground razor teeth are sharpened on 3 sides then impulse hardened. Friction-reducing, rust resistant, tempered carbon-steel alloy with hard-coating allows the razor teeth to glide through wood on the pull stroke quickly and efficiently. The ergonomic non-slip D-handle is designed for gloved or 2-handed operation.

- Cuts 2X More Than Conventional Saws
- Whetstone-ground Razor Teeth are Sharpened on 3 Sides
- Friction-reducing Hard Coating to Cut Easily
- Ergonomic Grip for All-sized Hands Comfortably