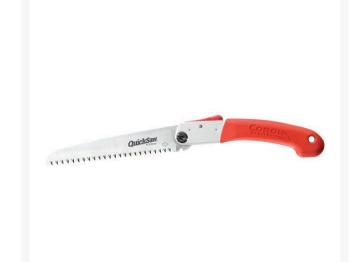

# Corona Max Quick Saw Folding Saw -7in

RCQS7800

### Details

Cut up to 2.5X faster than comparable professional saws. The patent-pending tooth pattern helps keep the cut channel free of sawdust. Impulse hardened teeth stay sharp longer. Dual cutting positions for regular cuts and one for difficult to reach branches. Locking blade with aluminum handle and release button make it lightweight and easy to carry. The 7" straight blade offers superior cutting stability for small to medium branches. Elastomer grips provide excellent hand grip in wet or dry weather and reduce fatigue. Replaceable locking blade.

- Cuts 2.5X Faster
- Patent-pending tooth pattern
- Dual cutting positions for regular and difficultto-reach branches
- Replaceable blade
- Locking blade
- Aluminum handle and release button
- Lightly textured elastomer grip helps reduce hand fatigue

#### Specifications

Manufacturer Blade Length Blade Material Handle Material Corona 7 in High-Carbon Steel Aluminum