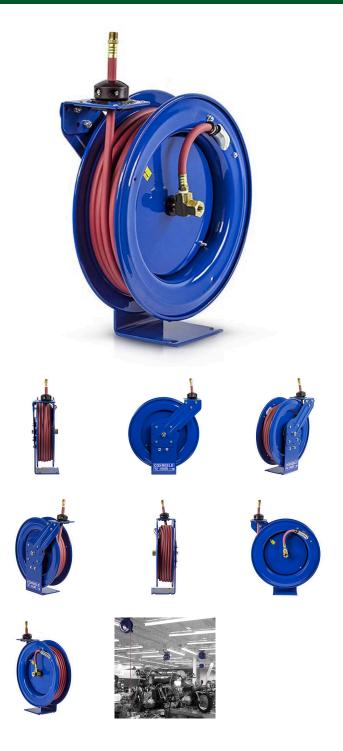

## **Coxreels Performance Hose Reel**

RCPLP350

## **Details**

Performance spring-drive hose reels have a long history of dependability and trouble-free performance. Sturdy, compact, space saving design with Coxreels' high quality steel construction and durable CPCTM powder-coat finish. Features heavyduty spun discs with rolled edges for greater strength & safety. Unique design includes an external fluid path with brass NPT swivel that screws into 1" solid steel axle and is easily removed for swivel maintenance. The lubricated factorymatched spring motor is also easily removed for safe, convenient replacement, enabling extremely long reel life!

## **Specifications**

Weight

| ilcutions        |           |
|------------------|-----------|
| Manufacturer     | Cox Reels |
| Hose Included    | Yes       |
| Hose Inside      | .375 in   |
| Diameter         |           |
| Hose Length      | 50 ft     |
| Hose Outside     | .625 in   |
| Diameter         |           |
| Maximum Pressure | 300 nsi   |