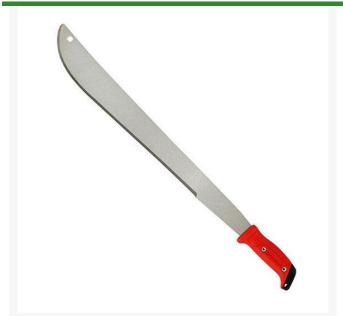

## Corona Ergohandle Machete - 22 in RCMA60062

## **Details**

Quick and powerful cleaning with this 22 in. machete with an ergonomically balanced handle with built-in hand stop. Tough tempered steel blade retains maximum sharpness. Easy to resharpen. Lanyard attachment hole. 22 in. blade. Scabbard sold separately.

- Tough, Tempered Steel Blade Retains Max Sharpness
- Easy to Sharpen
- Ergonomically Balanced Handle with built-in Hand Stop
- Lanyard Attachment Hole
- Quick and Powerful Cleaning of Tangled,
  Dense Brush
- 22in. Blade