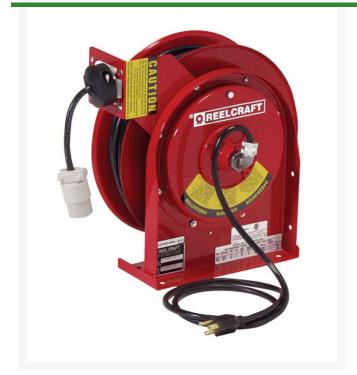

## **Reelcraft Cord Reel Assy**

RCL55501237

## **Details**

Series L4000 & L5000 power cord and light reels offer many different styles of outlets and lamps. Easy to mount and structurally strong, the power cord and light reels have robotically welded heavy gauge steel frames that attach to most structurally sound surfaces. Multiple guide arm positions allow for versatile use and easier field adjustment. The drive mechanism is enclosed for protection against the environment. Fewer components increase the service life of the reel and improve performance. For indoor, non-weatherproof applications only. 115 Volt.