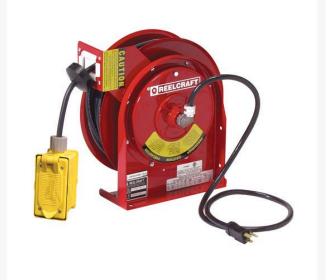

## **Reelcraft Electric Cord Reel 45ft**

RCL45451237

## Details

Series L4000 & L5000 power cord and light reels offer many different styles of outlets and lamps. Easy to mount and structurally strong, the power cord and light reels have robotically welded heavy gauge steel frames that attach to most structurally sound surfaces. Multiple guide arm positions allow for versatile use and easier field adjustment. The drive mechanism is enclosed for protection against the environment. Fewer components increase the service life of the reel and improve performance. For indoor, non-weatherproof applications only. 115 Volt.