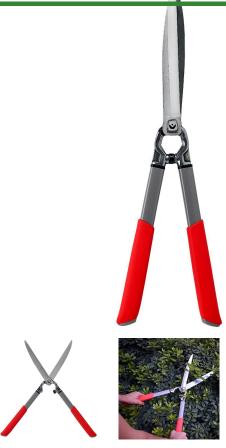

## **Corona ClassicCUT Hedge Shears - 10in**

RCHS15150

## **Details**

Please note: This product is considered either bulky or otherwise restricted from shipment by air, and will only be shipped ground freight.

- ClassicCUT Hedge Shears
- Resharpenable, forged alloy steel blades
- 10in Blades / 12-1/2in Steel Handles
- Shock-absorbing integrated bumper
- Balanced performance with large cuts with blade and hook design with limb notch
- No-fail metal cap
- Comfortable steel handles with contoured soft grips