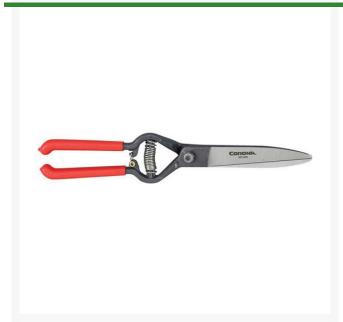

## Corona ClassicCUT Grass Shears - 4-1/2in

RCGS6750

## **Details**

Professional scissor cutting action trims grass, tough sod, ground cover and small hedges.

Resharpenable, forged steel alloy blades. Fully heat-treated for strength. Comfortable, non-slip grip. 4-1/2".

- Scissor action for grass, sod, ground cover & small hedges
- Resharpenable steel alloy blades
- Fully heat treated
- Comfortable, non-slip grip
- 4-1/2"