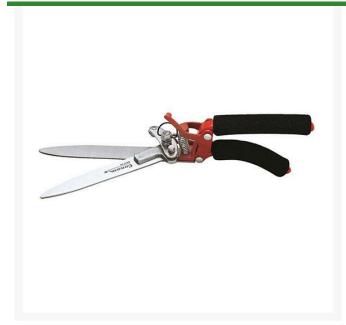

## Corona Pump-Action Grass Shear - 5in

RCGS3760

## **Details**

The Corona 5" Pump-Action Grass Shear has a professional scissor cutting action and resharpenable, high-carbon steel alloy blades that are fully heat treated for strength. These shears are strong enough to cut tough sod and ground cover with comfortable non-slip rubber grips on a cast aluminum body. Features an adjustable tension control.

- Professional scissor cutting action
- Resharpenable, high-carbon steel alloy blades
- Fully heat-treated for strength
- Comfortable, non-slip rubber grip
- Cuts tough sod and ground cover