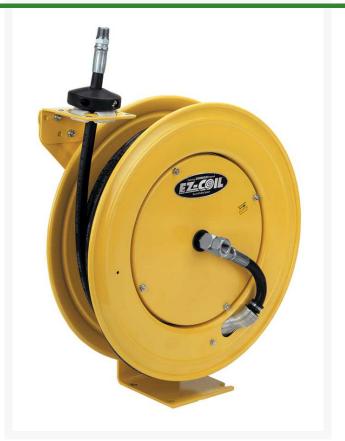

## Cox Ezcoil Sh Hose Reel - 50'

RCEZSH450

## Details

"Super Hub" spring-driven hose reels have a long history of dependable performance. The larger chassis and frame accommodate longer lengths and larger diameters of hose. Professional grade heavyduty steel construction, Durable proprietary CPC powder-coat finish, CNC robotically spun and ribbed discs with rolled edges for strength, safety, and durability. Controlled retraction speed up to 80% slower for greater workplace safety and protection from injury & costly property damage.

## Specifications

| Manufacturer     | Cox Reels |
|------------------|-----------|
| Hose Included    | Yes       |
| Hose Inside      | .5 in     |
| Diameter         |           |
| Hose Length      | 50 ft     |
| Hose Outside     | .75 in    |
| Diameter         |           |
| Maximum Pressure | 300 psi   |
| Weight (lbs)     | 54 lb     |
|                  |           |