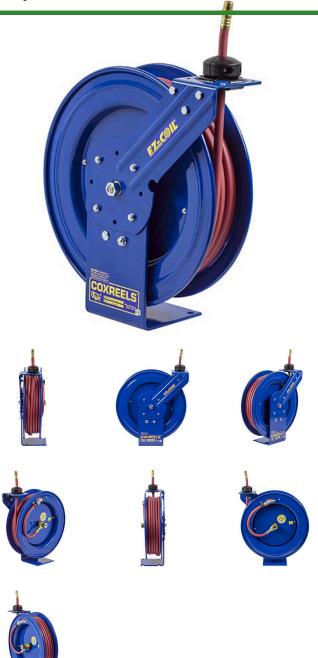

## Cox Ezcoil 350 Hose Reel - 50'

RCEZPLP350

## **Details**

This reel has the identical durable design and outstanding features of the RCPLP350, with the added safety of EZ-Coil, Coxreels' exclusively patented Safety Series with up to 80% controlled retraction compared to conventional reels. Choose this reel for greater workplace safety and protection from injury & costly property damage.

## **Specifications**

| Manufacturer  | Cox Reels |
|---------------|-----------|
| Hose Included | Yes       |
| Hose Inside   | .375 in   |
| Diameter      |           |
| Hose Length   | 50 ft     |
| Hose Outside  | .625 in   |