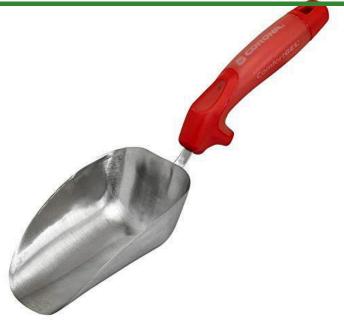

## Corona Premium ComfortGEL Scoop

**RCCT3364** 

## **Details**

Premium stainless steel hand scoop built to work hard for the long haul. Fully featured with ComfortGEL grips, large diameter reinforced square tangs, welded joints and robust tool heads and blades. The large scoop is ideal for transporting more soil, ice melt and pet food. Finger guard protects hand during use.

- Premium Stainless Steel Head
- Large Scoop for Transporting More Product
- Finger Guard Protects Hand During Use
- ComfortGEL Grip