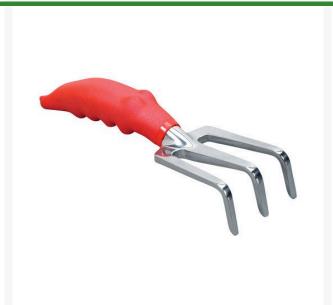

## **Corona Hand Cultivator** RCCT3030

## **Details**

Cultivate without damage to plants with 3 angled tines set 1-1/4" apart to break and mix up soil. One-piece aluminum alloy head is lightweight and durable. Cushioned non-slip grip provides comfort.  $12" L \times 2-1/4" W$ .

- 3 angled tines 1-1/4" apart
- One-piece aluminum alloy head
- Cushioned non-slip grip
- 12" L x 2-1/4" W

## **Specifications**

Manufacturer Corona

Dimensions 12in L x 2-1/4in W

Head Material Aluminum

**Complete Turf Equipment Ltd.** 4331 Oil Heritage Road Petrolia, NON 1R0

519-882-2008

https://completeturf.rrproducts.com/