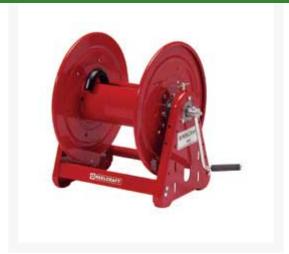

## Reelcraft Hose Reel - 3/4 x 175 ft 1000PSI

## **Details**

Reelcraft's Series 30000 hose reels are designed for rugged, heavy duty applications requiring long lengths of hose and large storage capacity. All-bolted unitized construction with no welds to fatigue, full flow swivel and heavy gauge steel frame, spool and drum ensure longest service life. Series 30000's vibration-proof, self-locking fasteners are ideal for industrial or field use such as turf care or pest control. Hose not included.