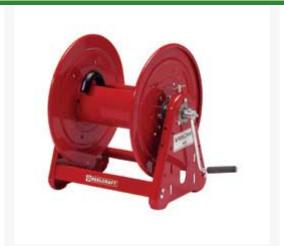

## Reelcraft Hose Reel - 1/2 x 200 ft RCCA32112L

## **Details**

Reelcraft's Series 30000 hose reels are designed for rugged, heavy duty applications requiring long lengths of hose and large storage capacity. All-bolted unitized construction with no welds to fatigue, full flow swivel and heavy gauge steel frame, spool and drum ensure longest service life. Series 30000's vibration-proof, self-locking fasteners are ideal for industrial or field use such as turf care or pest control. Hose not included.