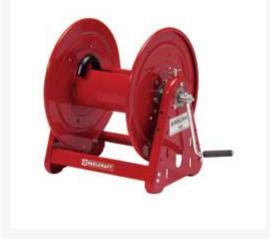

## Reelcraft Hose Reel - 3/4 x 100 ft 1000PSI

RCCA33112L

## Details

Reelcraft's Series 30000 hose reels are designed for rugged, heavy duty applications requiring long lengths of hose and large storage capacity. Allbolted unitized construction with no welds to fatigue, full flow swivel and heavy gauge steel frame, spool and drum ensure longest service life. Series 30000's vibration-proof, self-locking fasteners are ideal for industrial or field use such as turf care or pest control. Hose not included.