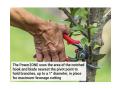

## **Details**

The 1 in. Forged DualCUT Bypass Pruner is made for quick cuts with maximum leverage featuring a notched hook design with both a PowerZONE and a PrecisionZONE. The PowerZONE provides 20 percent more cutting power with a notched hook and blade located nearest the pivot point to hold branches up to 1 inch in place for maximum-leverage during cutting. The PrecisionZONE is ideal for quick cuts of smaller stems and branches. The full core metal handles provide strength and durability with shock-absorbing bumper grips for extreme user comfort. The spring system is located inside the body eliminating lost parts.

- PowerZONE Area of Hook & Blade for Maximum-Leverage Cuts on Branches up to 1 in
- Right or Left Handed Activation with Centered Lock
- Comfortable Handle with Contoured Soft Grip
- PrecisionZONE Area of Hook & Blade for Quick, Repetitive Cuts on Stems and Smaller Branches
- Blade and Hook Design Delivers 20% More Cutting Power
- Internal Spring for No Lost Lost Parts or Clogging
- No Blade Crossover with Fully Forged Steel Construction for Strength
- Resharpenable Blade