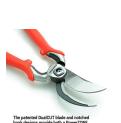

## **Details**

The 1 in. Forged DualCUT Bypass Pruner is made for quick cuts with maximum leverage featuring a notched hook design with both a PowerZONE and a PrecisionZONE. The PowerZONE provides 20 percent more cutting power with a notched hook and blade located nearest the pivot point to hold branches up to 1 inch in place for maximum-leverage during cutting. The PrecisionZONE is ideal for quick cuts of smaller stems and branches. The full core metal handles provide strength and durability with shock-absorbing bumper grips for extreme user comfort. The spring system is located inside the body eliminating lost parts.

- PowerZONE Area of Hook & Blade for Maximum-Leverage Cuts on Branches up to 1 in
- Right or Left Handed Activation with Centered Lock
- Comfortable Handle with Contoured Soft Grip
- PrecisionZONE Area of Hook & Blade for Quick, Repetitive Cuts on Stems and Smaller Branches
- Blade and Hook Design Delivers 20% More Cutting Power
- Internal Spring for No Lost Lost Parts or Clogging
- No Blade Crossover with Fully Forged Steel Construction for Strength
- Resharpenable Blade