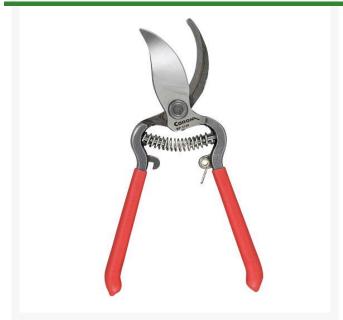

## Corona ClassicCUT Bypass Pruner- 1/2in

## **Details**

This ClassicCUT 1/2 in pruner features resharpenable, high-carbon steel blades with fully forged steel construction for maximum strength and durability. Precision made with self-aligning pivot bolts and nuts to keep blades and hooks aligned. Non-slip cushioned grips for control. Designed for general purpose pruning.

- Resharpenable high-carbon steel blades
- Fully forged steel construction for maximum strength
- High-precision pivot bolts and locking nuts keep blades and hooks aligned
- Non-slip grips for greater control
- 1/2 in Capacity