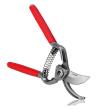

## **Details**

Please note: This product is considered either bulky or otherwise restricted from shipment by air, and will only be shipped ground freight.

- Resharpenable, replaceable high-carbon steel blades
- One-handed lock operation
- High-precision pivot bolt and locking nut keeps blades and hook aligned
- Fully forged steel construction for maximum strength
- Cutting capacity 1 in.