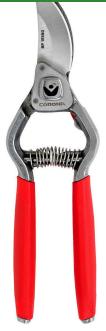

## **Details**

Please note: This product is considered either bulky or otherwise restricted from shipment by air, and will only be shipped ground freight.

- Resharpenable, replaceable high-carbon steel blades
- One-handed lock operation
- High-precision pivot bolt and locking nut keeps blades and hook aligned
- Fully forged steel construction for maximum strength
- Cutting capacity 1 in.