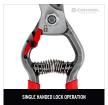

## **Details**

Please note: This product is considered either bulky or otherwise restricted from shipment by air, and will only be shipped ground freight.

- Resharpenable, replaceable high-carbon steel blades
- One-handed lock operation
- High-precision pivot bolt and locking nut keeps blades and hook aligned
- Fully forged steel construction for maximum strength
- Cutting capacity 1 in.