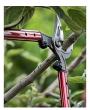

## **Details**

Lightweight, high-strength, eliptical aluminum handles and unmatched blade design dramatically reduce the force to cut. Resharpenable, replaceable Dual Art bypass blade is fully heat-treated, forged steel; 2-1/4in diameter cutting capacity. Forged, slant-ground hook with self-cleaning deep sap groove. Large diameter bumper reduces elbow fatigue. Nut retaining clip helps keep the nut from backing off. 26in handles. 2-1/4in dia. cut.

- Blade design reduces force to cut
- Lightweight, high-strength elliptical 26in aluminum handles
- Resharpenable, replaceable, Dual Arc bypass blade of fully heat-treated forged steel
- Forged, slant-ground hook with self-cleaning, deep sap groove
- New and improved locking nut eliminates nutretaining clip
- 2-1/4in cutting capacity