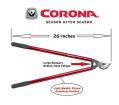

## **Corona Maxforged High Performance Orchard Loppers - 26in**

RCAL8442

## **Details**

Lightweight, high-strength, eliptical aluminum handles and unmatched blade design dramatically reduce the force to cut. Resharpenable, replaceable Dual Art bypass blade is fully heat-treated, forged steel; 2-1/4in diameter cutting capacity. Forged, slant-ground hook with self-cleaning deep sap groove. Large diameter bumper reduces elbow fatigue. Nut retaining clip helps keep the nut from backing off. 26in handles. 2-1/4in dia. cut.

- Blade design reduces force to cut
- Lightweight, high-strength elliptical 26in aluminum handles
- Resharpenable, replaceable, Dual Arc bypass blade of fully heat-treated forged steel
- Forged, slant-ground hook with self-cleaning, deep sap groove
- New and improved locking nut eliminates nutretaining clip
- 2-1/4in cutting capacity