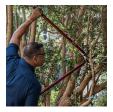

## **Details**

Lightweight, high-strength, eliptical aluminum handles and unmatched blade design dramatically reduce the force to cut. Resharpenable, replaceable Dual Art bypass blade is fully heat-treated, forged steel; 2-1/4in diameter cutting capacity. Forged, slant-ground hook with self-cleaning deep sap groove. Large diameter bumper reduces elbow fatigue. Nut retaining clip helps keep the nut from backing off. 26in handles. 2-1/4in dia. cut.

- Blade design reduces force to cut
- Lightweight, high-strength elliptical 26in aluminum handles
- Resharpenable, replaceable, Dual Arc bypass blade of fully heat-treated forged steel
- Forged, slant-ground hook with self-cleaning, deep sap groove
- New and improved locking nut eliminates nutretaining clip
- 2-1/4in cutting capacity