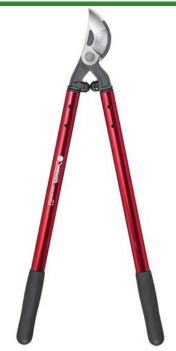

## **Corona Maxforged High Performance Orchard Loppers - 26in**

RCAL8442

## **Details**

Lightweight, high-strength, eliptical aluminum handles and unmatched blade design dramatically reduce the force to cut. Resharpenable, replaceable Dual Art bypass blade is fully heat-treated, forged steel; 2-1/4in diameter cutting capacity. Forged, slant-ground hook with self-cleaning deep sap groove. Large diameter bumper reduces elbow fatigue. Nut retaining clip helps keep the nut from backing off. 26in handles. 2-1/4in dia. cut.

- Blade design reduces force to cut
- Lightweight, high-strength elliptical 26in aluminum handles
- Resharpenable, replaceable, Dual Arc bypass blade of fully heat-treated forged steel
- Forged, slant-ground hook with self-cleaning, deep sap groove
- New and improved locking nut eliminates nutretaining clip
- 2-1/4in cutting capacity