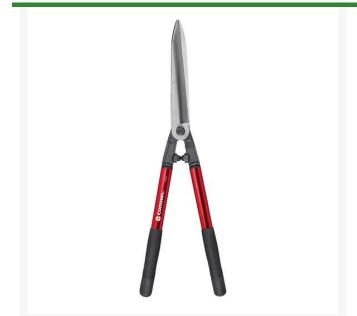

## Corona Heavy Duty Hedge Shear - 10-1/2"

RCAH6970

## Details

Resharpenable, forged steel alloy blades are fully heat treated for strength. Serrated top blade and limb notch in lower blade. Forged-in bumper cups with Shock Stop bumper. Lightweight, high-strength eliptical aluminum handles. 10-1/2" blade with 12-1/2" handles.

- Resharpenable steel alloy blades
- Serrated top blade
- Limb notch in lower blade
- Forged-in bumper cups
- Lightweight aluminum handles
- 12-1/2" handles

## Specifications

Manufacturer Blade Length Blade Material Handle Material Corona 10.5 in Steel Alloy Aluminum