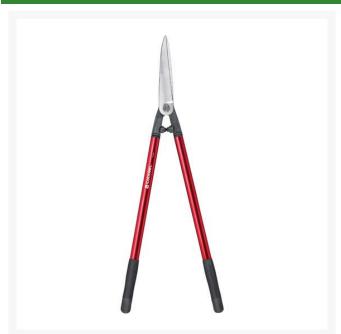

## **Corona ClassicCUT Serratedblade Hedge Shear - 8-1/2in**RCAH6950

## **Details**

Resharpenable, forged steel alloy blades are fully heat treated for strength. Serrated top blade and limb notch in lower blade. Forged-in bumper cups with Shock Stop bumper. Lightweight, high-strength eliptical aluminum handles. 8-1/2" blade with 21" handles.

- MAXFORGED SerratedBLADE
- Fully heat-treated for strength
- 8.5 in Blades / 21in Aluminum handles
- Lightweight , high-strength eliptical aluminum handles
- Recharpenable, forged steel alloy blades
- Forged-in bumper cups
- Serrated top blade and limb notch in lower blade