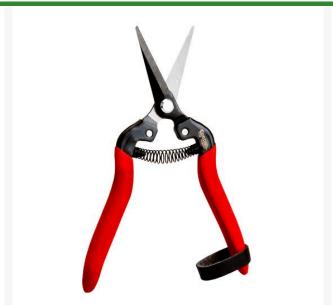

## Corona Straight Snip - Long 1-1-3/4in RCAG4930

## **Details**

Long, 1 3/4" straight snips with pointed blade perfect for a wide range of applications. Fully heat-treated steel blades for strength. Blades, spring, and handle are coated to prevent rust. Includes unobtrusive leather strap lock.

- Long, 1-3/4" straight snip
- Full heat-treated steel blades
- Blades, spring and handle coated to prevent rust
- Leather strap lock