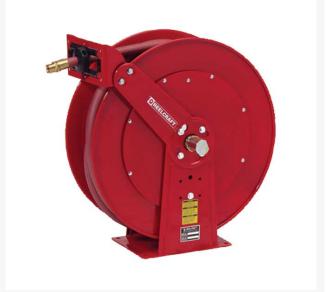

## Reelcraft Hose Reel - 3/4 x 50 ft

RC830500LP

## Details

Series 80000 and D80000 spring retractable reels incorporate the most current design and manufacturing techniques to guarantee long life and trouble-free performance. All-steel construction and a baked-on powder coat finish combine to produce a rugged corrosion-resistant product suitable for a wide variety of heavy duty applications. These reels are also supplied with Reelcraft's new ball-bearing style swivel. Hose included.