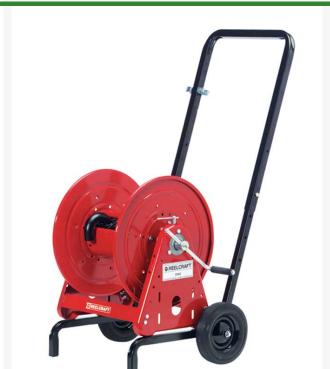

## **Details**

Includes: 1) CA37118 L: 18" hand crank hose reel with a 1" fluid path for 1" garden hose. 100' capacity.; 1) 600885-1: 18" hand cart with pneumatic tires.; 1) 600694: 10' inlet hose with female garden hose fitting.; Male fitting not needed, reel outlet is 1.00" male, N.P.T.

- 18" hand crank hose reel
- 1" fluid path for 1" garden hose
- 100' capacity
- 18" hand cart
- Pneumatic tires
- 10' inlet hose
- Female hose fitting