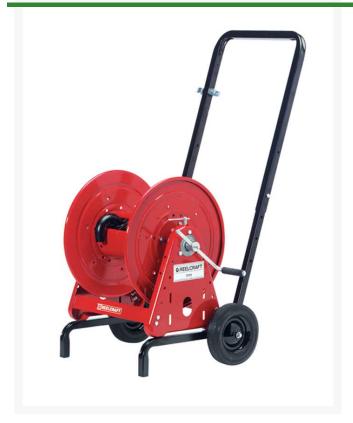

## **Details**

Includes: 1) CA32112 L: 12" hand crank hose reel with a 1/2" fluid path for 1/2" industrial water hose or 5/8" garden hose. 200' capacity.; 1) 600741-1: 12" hand cart with pneumatic tires.; 1) 600962: 10' inlet hose with female garden hose fitting and male garden hose fitting for the outlet of the reel.

- 12" hand-crank reel
- 1/2" fluid path
- 1/2" industrial water or hose or 5/8" garden hose
- 200' capacity
- 12" hand cart w/ pneumatic tires
- 10' inlet hose
- Male and female hose fittings