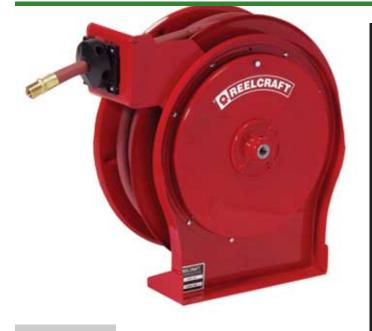

## Details

The Series 5005 reel is similar to the Series 4000 and 5000 except it handles hose lengths up to 50 feet. The Quiet Speed latch mechanism offers quiet operation combined with latch cam technology insuring longer latching life and trouble-free performance. Reels are all-steel construction and compact for applications with critical space requirements. The standard low pressure hose is for air or water service only. The basic reel without hose can be used for air, water or oil. Consult R&R for other products and hoses. Four 5/16" (8mm) diameter mounting holes. Air/water hose included.

### Specifications

Manufacturer Hose Included Hose Inside Diameter Hose Length Hose Outside Diameter Inlet Size Max Temperature Maximum Pressure Outlet Size Weight (lbs)

Yes .375 in 50 ft .600 in 3/8 in 150 F 300 psi 1/4 (M) NPTF