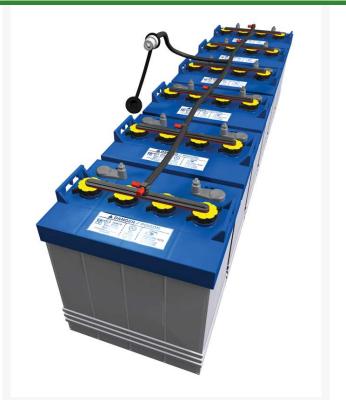

## Details

Never touch a battery or remove a cap again! This Automatic Watering System installs in just five minutes to eliminate the difficult task of maintaining battery water levels in golf carts and utility vehicles. This system consists of automatic shut-off valves mounted in each battery cell, interconnected with tubing. Multiple batteries are filled from a single connection. Eliminate the task for those hard to reach batteries. Top-off batteries in 30 seconds with a simple snap on/snap off quick coupler water connection to your filler hose. You cannot over-fill or under-fill the batteries! Save labor costs, prevent safety hazards and extend battery life. Materials are acid and temperature resistant. 5 year manufacturers warranty. This is the safest, easiest and most efficient way to water your batteries. Choose either the 6' hand squeeze bulb filler tube for a distilled water container or the 20' regulated supply hose with quick coupler, flow indicator and pressure regulator, to connect directly to a hose bib. Pumps sold separately.