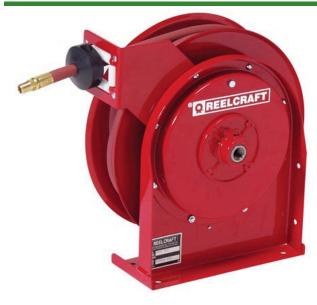

## Reelcraft Hose Reel 3/8-25 ft

RC4625OLP

## **Details**

Series 4000 & 5000 reels are durable and compact for a wide range of applications with critical space requirements. A full flow shaft and swivel assures maximum product delivery. The standard low pressure hose is for air or water service only. The basic reel without hose can be used for air, water or oil. Four 5/16" (8mm) diameter mounting holes. Air/water hose included.

## **Specifications**

Manufacturer Reelcraft Hose Included Yes Hose Inside .375 in

Diameter

Hose Length 25 ft Hose Outside .600 in

Diameter

Inlet Size 3/8 in

Maximum Pressure 300 psi

Outlet Size 1/4 (M) NPTF