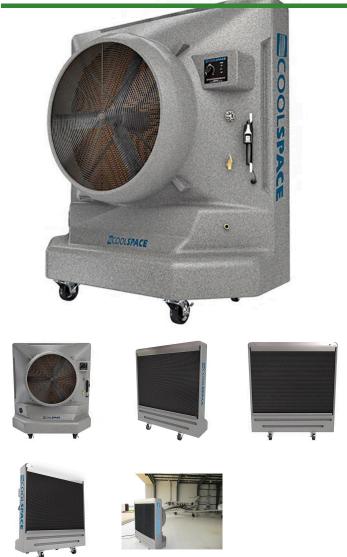

## **Coolspace Evaporative Cooler - 36"**

RC363

## **Details**

Cool your workspace as much as 26 degrees with a portable Cool-Space evaporative cooler that runs without a water hose! These large reservoir coolers operate up to 8 hours after filled with water and disconnecting the water hose. This allows operation in areas where continuous water supplies are not available or hard to reach. 8" thick cooling pads for maximum cooling -- even in harsh humid environments. No installation, no freon, no compressor, no maintenance. Cool-Space technology combines water and forced air to reduce temperatures. Only a water source and a 115 Volt outlet are needed. Constructed of durable corrosion free polyethylene with a heavy duty steel fan and enclosed motor. Light enough to roll around with one hand and easily fits through doorways. 16" size is 2 speed - 25-3/4" x 24" x 44", weight - 86 lbs. 36" size is variable drive- 62" x 31-1/2" x 61-1/2", weight - 295 lbs.