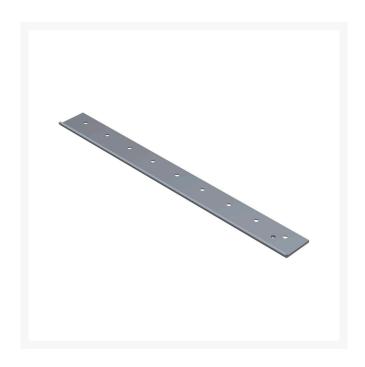

## **Details**

R&R Bedknives are manufactured from high carbon-boron alloy steel and then hardened to RC46-49 to match the temper of our reel blades and original equipment reels. Bedknives are surface ground on the top and front edge and straightened three times before being packaged with oil for rust prevention. All R&R Bedknives now have an increased front edge grind for added life. All R&R Bedknives are guaranteed against defects in material and workmanship under normal use for the life of the part.