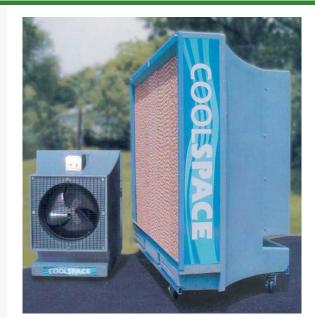

## **Coolspace Evaporative Cooler - 16**" RC162

## **Details**

Cool your workspace as much as 26 degrees with a portable Cool-Space evaporative cooler that runs without a water hose! These large reservoir coolers operate up to 8 hours after filled with water and disconnecting the water hose. This allows operation in areas where continuous water supplies are not available or hard to reach. 8" thick cooling pads for maximum cooling -- even in harsh humid environments. No installation, no freon, no compressor, no maintenance. Cool-Space technology combines water and forced air to reduce temperatures. Only a water source and a 115 Volt outlet are needed. Constructed of durable corrosion free polyethylene with a heavy duty steel fan and enclosed motor. Light enough to roll around with one hand and easily fits through doorways. 16" size is 2 speed - 25-3/4" x 24" x 44", weight - 86 lbs. 36" size is variable drive- 62" x 31-1/2" x 61-1/2", weight - 295 lbs.