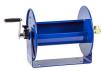

## **Coxreels Challenger Hose Reel**

## **Details**

Heavy-gauge solid steel construction with sturdy U-Shaped frame and powder-coated finish. All reels feature heavy-duty ribbed discs with rolled edges for safety and longevity. Ready for wall, floor or overhead installation. Adjustable long-wearing brake assembly. Designed to hold hose for pressure washing, steam cleaning, and spray operations as well as wash down and compressed air. Hose not included.

## **Specifications**

Manufacturer Cox Reels
Hose Included No
Hose Inside .5 in

Diameter

Hose Length 225 ft Hose Outside .875 in

Diameter

Maximum Pressure 4000 psi Weight 31 lb

**Complete Turf Equipment Ltd.** 4331 Oil Heritage Road Petrolia, NON 1R0