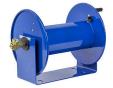

## **Coxreels Challenger Hose Reel**

## **Details**

Heavy-gauge solid steel construction with sturdy U-Shaped frame and powder-coated finish. All reels feature heavy-duty ribbed discs with rolled edges for safety and longevity. Ready for wall, floor or overhead installation. Adjustable long-wearing brake assembly. Designed to hold hose for pressure washing, steam cleaning, and spray operations as well as wash down and compressed air. Hose not included.

## **Specifications**

Manufacturer Cox Reels
Hose Included No
Hose Inside .5 in

Diameter

Hose Length 225 ft Hose Outside .875 in

Diameter

Maximum Pressure 4000 psi Weight 31 lb

**Complete Turf Equipment Ltd.** 4331 Oil Heritage Road Petrolia, NON 1R0