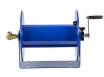

## **Coxreels Challenger Hose Reel**

## **Details**

Heavy-gauge solid steel construction with sturdy U-Shaped frame and powder-coated finish. All reels feature heavy-duty ribbed discs with rolled edges for safety and longevity. Ready for wall, floor or overhead installation. Adjustable long-wearing brake assembly. Designed to hold hose for pressure washing, steam cleaning, and spray operations as well as wash down and compressed air. Hose not included.

## **Specifications**

Manufacturer Cox Reels
Hose Included No
Hose Inside .5 in

Diameter

Hose Length 225 ft Hose Outside .875 in

Diameter

Maximum Pressure 4000 psi Weight 31 lb

**Complete Turf Equipment Ltd.** 4331 Oil Heritage Road Petrolia, NON 1R0