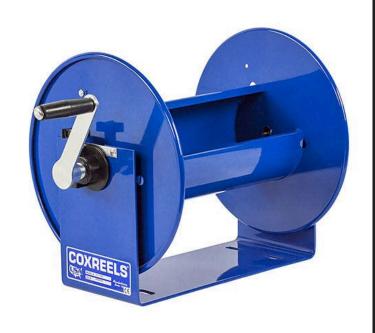

## **Coxreels Challenger Hose Reel**

## **Details**

Heavy-gauge solid steel construction with sturdy U-Shaped frame and powder-coated finish. All reels feature heavy-duty ribbed discs with rolled edges for safety and longevity. Ready for wall, floor or overhead installation. Adjustable long-wearing brake assembly. Designed to hold hose for pressure washing, steam cleaning, and spray operations as well as wash down and compressed air. Hose not included.

## **Specifications**

Manufacturer Cox Reels
Hose Included No
Hose Inside .5 in

Diameter

Hose Length 225 ft Hose Outside .875 in

Diameter

Maximum Pressure 4000 psi Weight 31 lb

**Complete Turf Equipment Ltd.** 4331 Oil Heritage Road Petrolia, NON 1R0