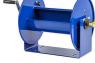

## **Coxreels Challenger Hose Reel**

## **Details**

Heavy-gauge solid steel construction with sturdy U-Shaped frame and powder-coated finish. All reels feature heavy-duty ribbed discs with rolled edges for safety and longevity. Ready for wall, floor or overhead installation. Adjustable long-wearing brake assembly. Designed to hold hose for pressure washing, steam cleaning, and spray operations as well as wash down and compressed air. Hose not included.

## **Specifications**

Manufacturer Cox Reels
Hose Included No
Hose Inside .5 in

Diameter

Hose Length 225 ft Hose Outside .875 in

Diameter

Maximum Pressure 4000 psi Weight 31 lb

**Complete Turf Equipment Ltd.** 4331 Oil Heritage Road Petrolia, NON 1R0