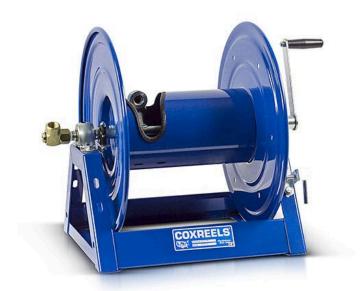

## **Hose - Coxreels Challenger** RC11255200

## Details

Coxreels' exclusive low profile riser and open drum slot design offers smooth, even hose wraps and no crimping, enabling full pressure flow with every rewind. Also available in motor rewind, 12v DC, 1/3 HP, this sturdy reel sits on a solid, all CNC robotically welded "A" frame foundation. Direct hand crank action combined with self-aligning pillow block bearings for minimum rewind effort. Made for either 1/2" or 3/4" hose, hose not included. Please note: Due to excessive air freight charges, this item will be shipped ground freight.

## **Specifications**

Manufacturer Cox Reels
Hose Included Yes
Hose Inside 1.25 in

Diameter

Hose Length 200 ft Hose Outside .75 in

Diameter

Weight (lbs) 55 lb

Complete Turf Equipment Ltd. 4331 Oil Heritage Road Petrolia, NON 1R0 519-882-2008