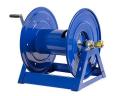

## **Hose - Coxreels Challenger** RC11255200

## Details

Coxreels' exclusive low profile riser and open drum slot design offers smooth, even hose wraps and no crimping, enabling full pressure flow with every rewind. Also available in motor rewind, 12v DC, 1/3 HP, this sturdy reel sits on a solid, all CNC robotically welded "A" frame foundation. Direct hand crank action combined with self-aligning pillow block bearings for minimum rewind effort. Made for either 1/2" or 3/4" hose, hose not included. Please note: Due to excessive air freight charges, this item will be shipped ground freight.

## **Specifications**

Manufacturer Cox Reels
Hose Included Yes
Hose Inside 1.25 in

Diameter

Hose Length 200 ft Hose Outside .75 in

Diameter

Weight (lbs) 55 lb

Complete Turf Equipment Ltd. 4331 Oil Heritage Road Petrolia, NON 1R0 519-882-2008