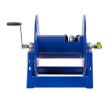

## **Hose - Coxreels Challenger** RC11255200

## Details

Coxreels' exclusive low profile riser and open drum slot design offers smooth, even hose wraps and no crimping, enabling full pressure flow with every rewind. Also available in motor rewind, 12v DC, 1/3 HP, this sturdy reel sits on a solid, all CNC robotically welded "A" frame foundation. Direct hand crank action combined with self-aligning pillow block bearings for minimum rewind effort. Made for either 1/2" or 3/4" hose, hose not included. Please note: Due to excessive air freight charges, this item will be shipped ground freight.

## **Specifications**

Manufacturer Cox Reels
Hose Included Yes
Hose Inside 1.25 in

Diameter

Hose Length 200 ft Hose Outside .75 in

Diameter

Weight (lbs) 55 lb

Complete Turf Equipment Ltd. 4331 Oil Heritage Road Petrolia, NON 1R0 519-882-2008