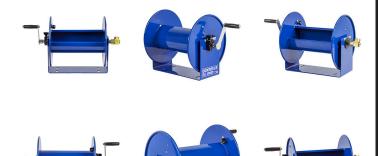

## **Coxreels Challenger Hose Reel**

RC1123150

## Details

Heavy-gauge solid steel construction with sturdy U-Shaped frame and powder-coated finish. All reels feature heavy-duty ribbed discs with rolled edges for safety and longevity. Ready for wall, floor or overhead installation. Adjustable long-wearing brake assembly. Designed to hold hose for pressure washing, steam cleaning, and spray operations as well as wash down and compressed air. Hose not included.

## Specifications

| Manufacturer     | Cox Reels |
|------------------|-----------|
| Hose Inside      | .375 in   |
| Diameter         |           |
| Hose Length      | 150 ft    |
| Hose Outside     | .625 in   |
| Diameter         |           |
| Maximum Pressure | 4000 psi  |
| Weight           | 21 lb     |