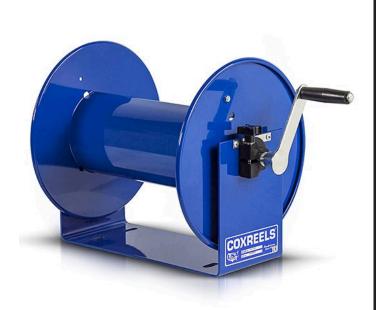

## **Coxreels Challenger Hose Reel**

RC1123150

## Details

Heavy-gauge solid steel construction with sturdy U-Shaped frame and powder-coated finish. All reels feature heavy-duty ribbed discs with rolled edges for safety and longevity. Ready for wall, floor or overhead installation. Adjustable long-wearing brake assembly. Designed to hold hose for pressure washing, steam cleaning, and spray operations as well as wash down and compressed air. Hose not included.

## Specifications

| Manufacturer     | Cox Reels |
|------------------|-----------|
| Hose Inside      | .375 in   |
| Diameter         |           |
| Hose Length      | 150 ft    |
| Hose Outside     | .625 in   |
| Diameter         |           |
| Maximum Pressure | 4000 psi  |
| Weight           | 21 lb     |