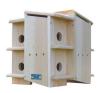

## **Details**

Purple Martins are attracted to multiple apartments to establish colonies. This house has eight "apartments". Each is separated for territorial rights to ensure the survival of the young. Wooden floors provide secure footing. Slips over 2" pipe or attached adapter for flush mount. Opens on 4 sides for easy cleaning. 18" H x 17-1/2" W x 17-1/2" D. Please note: Due to excessive air freight charges, this item will be shipped ground freight.

- Multiple apartments (8) attract Purple Martins
- Separated for territorial rights
- Wooden floors
- Mounts to 2" pipe or attached adapter