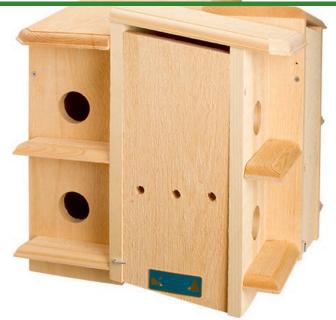

## **Details**

Purple Martins are attracted to multiple apartments to establish colonies. This house has eight "apartments". Each is separated for territorial rights to ensure the survival of the young. Wooden floors provide secure footing. Slips over 2" pipe or attached adapter for flush mount. Opens on 4 sides for easy cleaning. 18" H x 17-1/2" W x 17-1/2" D. Please note: Due to excessive air freight charges, this item will be shipped ground freight.

- Multiple apartments (8) attract Purple Martins
- Separated for territorial rights
- Wooden floors
- Mounts to 2" pipe or attached adapter