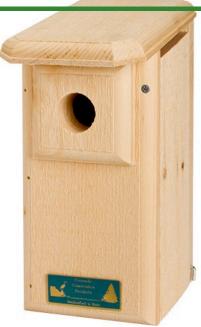

## **Eastern Bluebird Birdhouse**

RBH10048

## **Details**

The finest Bluebird house on the market. Predator guard is standard to keep starlings, squirrels and other undesirables out while small floor discourages sparrow nests. Entrance hole correct for Eastern Bluebird. 12-1/2" H x 6" W x 8-1/2" D.

- Predator guard
- Small floor discourages Sparrows
- Entrance correct for Eastern Bluebird