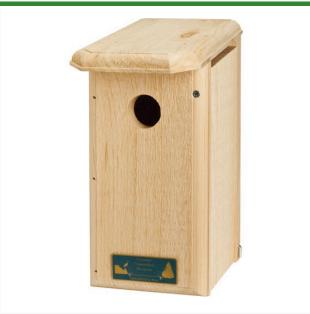

## Titmouse/ Warbler Birdhouse

RBH10043

## Details

Titmice are generally comfortable around people. They prefer a natural habitat in areas with tall vegetation and a forest with a dense canopy of trees. House is also suitable for Prothonotary Warblers, Tree Swallows, House Finches, Violetgreen Swallows or Carolina Wrens. 12-1/2" H x 6" W x 8-1/2" D.

- Place in areas with tall vegetation / dense canopy of trees
- Suitable for Titmouse, Warbler, Tree Swallow, Finches, Violet-green Swallow, or Carolina Wrens

## Specifications

Manufacturer Dimensions R&R Products 12 1/2 in H x 6 in W x 8 1/2 in D