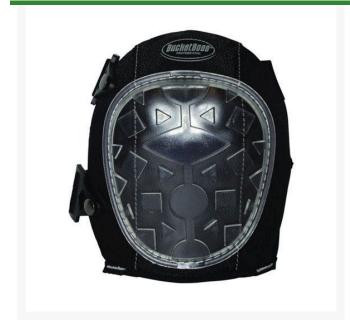

## **Details**

Designed to keep you comfortable on your knees while working on turf or on the floor. GelDome core padding is much more comfortable and durable than other kinds of padding. The hard shell makes it easier to slide and swivel as you work. Adjustable straps buckle for easy on/off. Lightweight. Black. 6"W x 2"D x 10"H.

- Hard plastic cap for protection, sliding and swiveling
- GelDome padding for ultimate comfort and durability
- Adjustable straps with buckle
- Lightweight