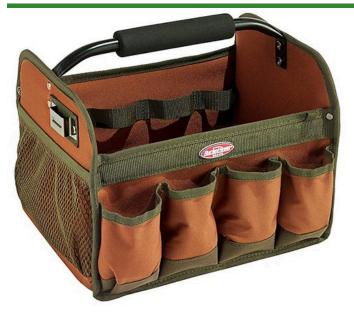

## Bucket Boss Gatemouth Hard Tool Tote RBB70012

## Details

This hard-side, open-top tote is exceptionally tough and made for organizing mid-size power tools, cords and accessories. Constructed of 600d ripstop Poly, it has 4 exterior pockets (1 zippered), 16 interior tool loops, plus 3 exterior mesh pockets. Metal tape measure clip. Steel handle with foam rubber grip is sturdy and comfortable to handle on the job. 12"W x 10"D x 11"H.

- Ripstop 600d poly
- 23 pockets; 4 exterior (1 zippered), 16 interior tool loops, 3 external mesh
- Metal tape measure clip
- Steel handle with foam rubber grip
- 12"W x 10"D x 11"H

## Specifications

Manufacturer Dimensions Material Bucket Boss 12 x 10 x 11 in 600D Polyester