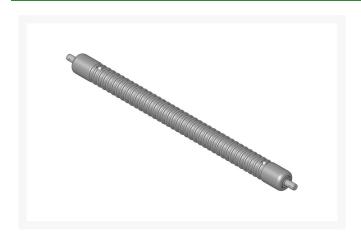

# **Roller - Grooved Machined Solid Steel**

RAMT2785

#### **Details**

Machined from solid steel, this heavy weight roller uses greasable "water-pump" style bearings.