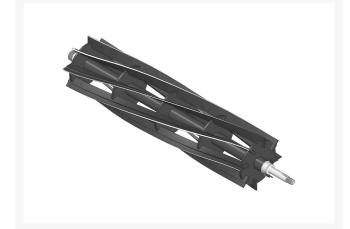

# Reel - 8 Blade

R105-2400

## Details

R&R Reel blades are manufactured from high carbon-boron alloy steel and then hardened to RC46-49 to match the temper of our bedknives and original equipment bedknives. All R&R Reels are cylindrically ground on bearing surfaces and then relief ground. Reels are then precision computer balanced for extended bearing and reel life. R&R Products Reels are guaranteed against defects in material and workmanship for the life of the reel under normal use.

- High Carbon-Boron Alloy Steel
- Cylindrically Ground on Bearing Surfaces
- Precision Computer Balanced