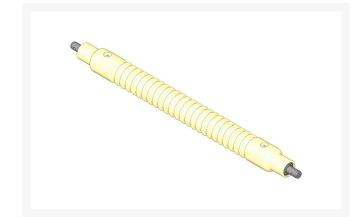

# **Roller - Grooved Solid Steel**

RAMT2305

### Details

Machined from solid steel, this heavy weight roller uses greasable "water-pump" style bearings.

#### Specifications

| Manufacturer | R&R Products |
|--------------|--------------|
| Roller Body  | 2 in         |
| Diameter     |              |
| Weight (lbs) | 15 lb        |