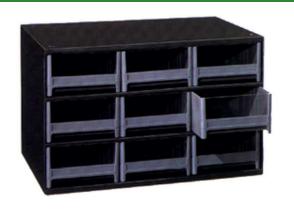

## Details

Perfect for small parts storage, these heavy duty modular cabinets feature steel frames and drawer supports in a charcoal gray baked enamel finish. Drawers are molded of gray styrene with transparent windows and a retaining tab to prevent spilling. Cabinets are 17"x11"x11" and include cross dividers.

- Perfect small-part storage
- Heavy-duty steel frames and drawer supports
- Baked-on enamel finish
- Molded gray styrene
- Transparent windows
- Retaining tab prevents spilling
- Cross dividers included
- 17" x 11" x 11"
- 9 Drawer, 5" W x 3" H x 11" D