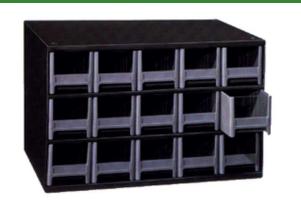

## Cabinet - 16 Drawer 4 w x 2 H x 11 D

RAM19-416

## Details

Perfect for small parts storage, these heavy duty modular cabinets feature steel frames and drawer supports in a charcoal gray baked enamel finish. Drawers are molded of gray styrene with transparent windows and a retaining tab to prevent spilling. Cabinets are 17"x11"x11" and include cross dividers.

- Perfect small-part storage
- Heavy-duty steel frames and drawer supports
- Baked-on enamel finish
- Molded gray styrene
- Transparent windows
- Retaining tab prevents spilling
- Cross dividers included
- 17" x 11" x 11"
- 16 Drawer, 4" W x 2" H x 11" D